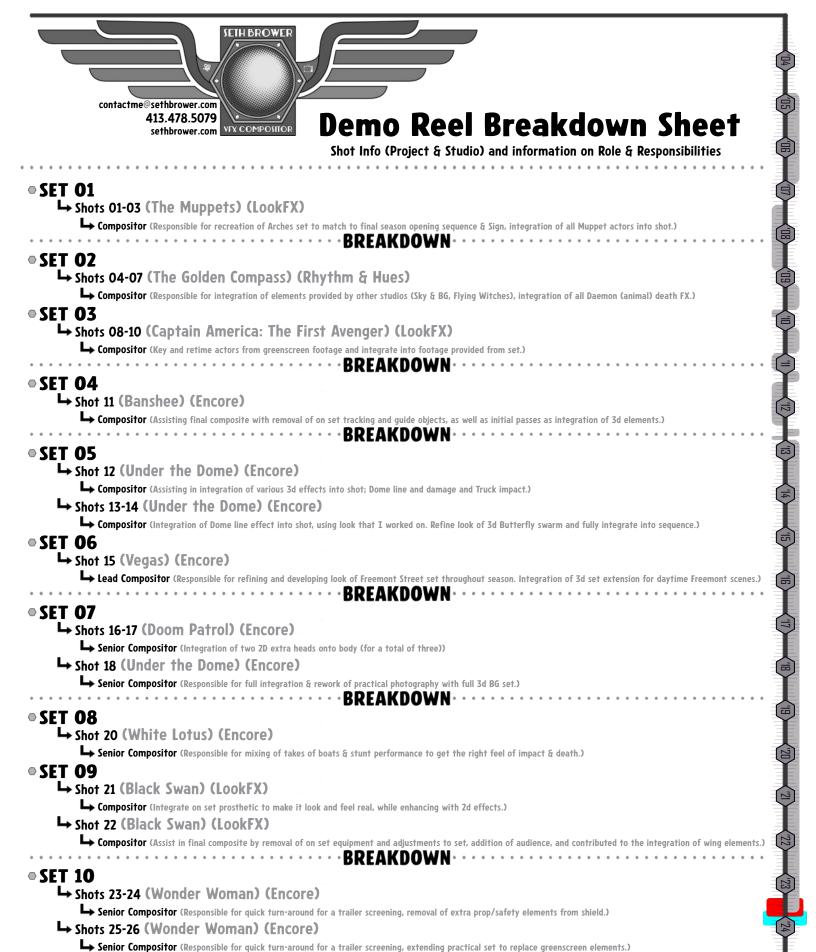

RHYTHM & HUES (4/2007 - 9/2008)

→ COMPOSITOR

The Golden Compass

coordinating sequences to maintain consistency, but I tend to prefer focusing on shots and eschewing supervisory roles, as I enjoy the puzzle of complex problems & requests and bringing them to completion when possible.